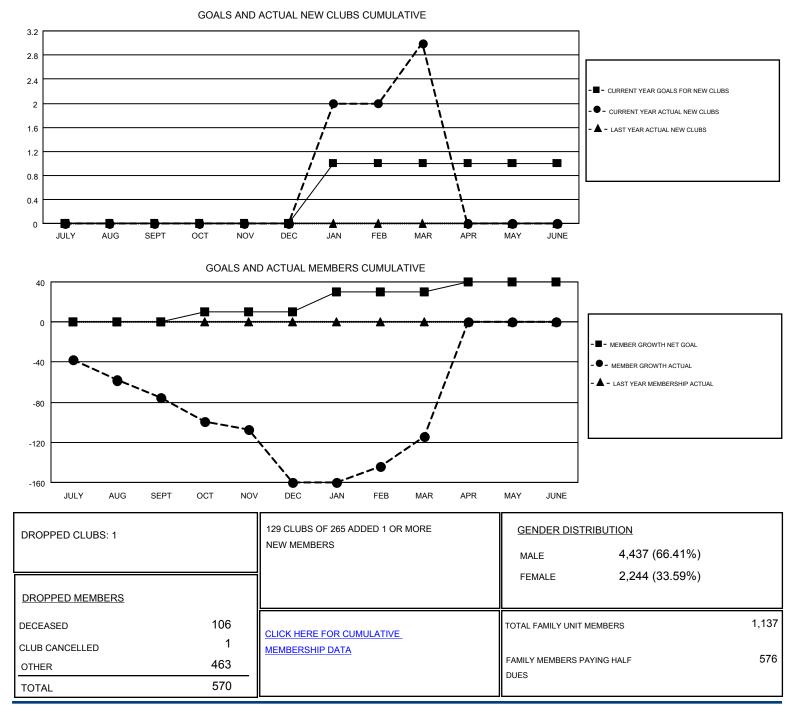

## GMT: CINDY GREGG

| Clubs                 |               |           |               | Members               |                           |                         |                                                    |
|-----------------------|---------------|-----------|---------------|-----------------------|---------------------------|-------------------------|----------------------------------------------------|
| RESULTS FOR 2018-2019 |               |           |               | RESULTS FOR 2018-2019 |                           |                         |                                                    |
| QUARTER               | NEW CLUB GOAL | NEW CLUBS | DROPPED CLUBS | QUARTER               | MEMBER GROWTH NET<br>GOAL | MEMBER GROWTH<br>ACTUAL | DROPPED<br>MEMBERS ACTUAL<br>(including transfers) |
| JULY/AUG/SEPT         | 0             | 0         | 0             | JULY/AUG/SEPT         | 0                         | 137                     | 190                                                |
| OCT/NOV/DEC           | 0             | 0         | 1             | OCT/NOV/DEC           | 10                        | 116                     | 195                                                |
| JAN/FEB/MAR           | 1             | 3         | 0             | JAN/FEB/MAR           | 20                        | 245                     | 185                                                |
| APR/MAY/JUNE          | 0             | 0         | 0             | APR/MAY/JUNE          | 10                        | 0                       | 0                                                  |